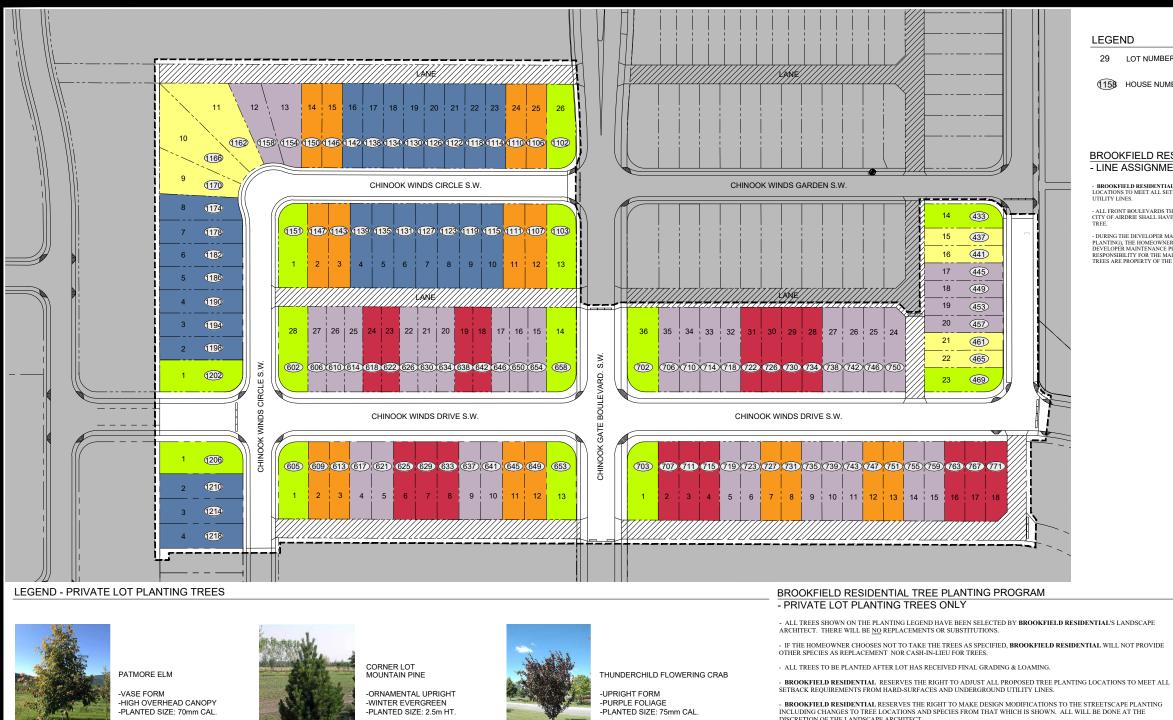

## LEGEND

29 LOT NUMBER

(1158 HOUSE NUMBER

## BROOKFIELD RESIDENTIAL TREE PLANTING PROGRAM - LINE ASSIGNMENT / PUBLIC BOULEVARD TREES ONLY

BROOKFIELD RESIDENTIAL RESERVES THE RIGHT TO ADJUST ALL PROPOSED TREE PLANTING OCATIONS TO MEET ALL SETBACK REQUIREMENTS FROM HARD-SURFACES AND UNDERGROUND UTILITY LINES.

- ALL FRONT BOULEVARDS THAT MEET THE MINIMUM GROWING AREA REQUIREMENT SET OUT BY THE CITY OF ARDRIE SHALL HAVE A PUBLIC LINE ASSIGNMENT TREE IN LIEU OF PRIVATE LOT PLANTING TREE.

- DURING THE DEVELOPER MAINTENANCE PERIOD (APPROXIMATELY 12-24 MONTHS FROM TIME OF PLANTING), THE HOMEOWNER HAS NO OBLIGATIONS TO CARE FOR THE TREE. FOLLOWING THE DEVELOPER MAINTENANCE PERIOD, TREES BECOME CITY PROPERTY AND THE CITY SHALL ASSUME FULL RESPONSIBILITY FOR THE MAINTENANCE & CARE OF THE TREE. ALL LINE ASSIGNMENT YB DOULEVARD TREES ARE PROPERTY OF THE DEVELOPER OR CITY AND CAN NOT BE REMOVED OR ALTERED.